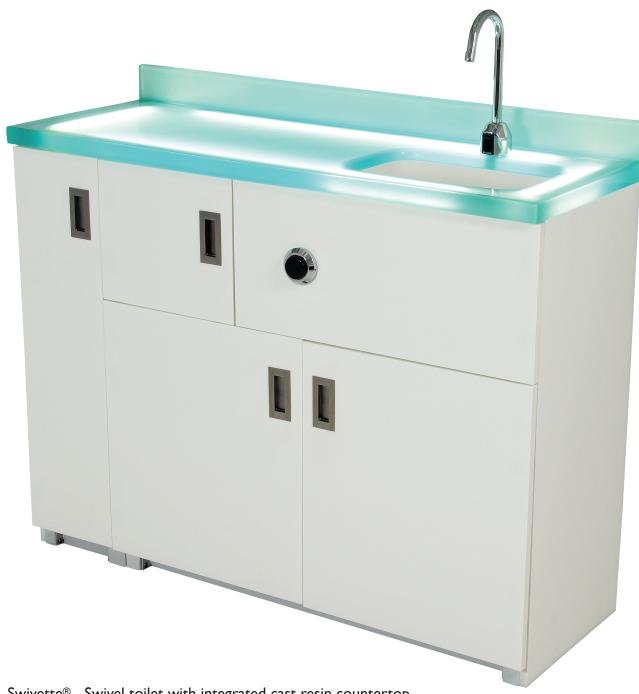

Swivette® - Swivel toilet with integrated cast resin countertop

P.O. Box 3527 City of Industry, CA 91744-0527, U.S.A. (800) 782-7706 (626) 968-6681 www.whitehallmfg.com

Behavioral

- Polyethylene is available for Whitehall's Patient Care Unit • Care-Ware<sup>®</sup> products (shown in photo).
- New translucent cast solid surface resin material is also available for countertops.
- Polyethylene panels are available for patient care unit cabinets only. ٠